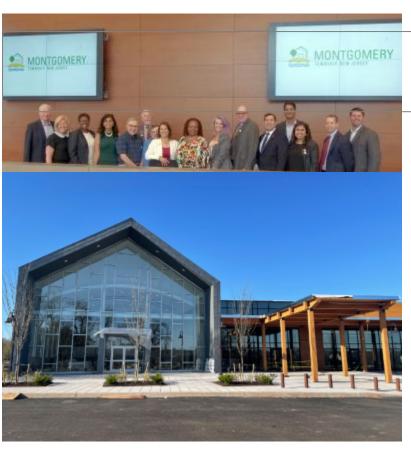

### **New Municipal Center & Library**

### State of the Art Public Space for All

The new Montgomery Municipal Center is located just west of the intersection of Orchard Road and Route 206, near our schools and shopping district. Here are some highlights:

- 62,500 square feet total, including the Somerset County Library Branch of 20,000 square feet.
- Library and Police Dept. on first floor. All other municipal offices on second floor.
- The Library Branch includes small study rooms, a conference room, a children's section, a lounge area for parents and casual readers, a sound proof studio for podcasting and recordings and lockers outside for after-hours pick-up of books via a code sent to mobile phone or device.
- Eleven formal meeting rooms, with the largest accommodating 100 people.
- Space for community artwork and items of historical and cultural importance included inside the building.
- Council chambers are open and airy with glass entranceway. The roofline here evokes the stature of a gable barn, reflecting Montgomery's agricultural heritage.
- Stone, wood, and glass exterior. Natural colors in a contemporary style.
- The project includes green space around the building, an events plaza, and rain garden.
- Design by DMR Architect of Hasbrouk Heights, NJ and construction by Debco Inc. of Wayne,
   NJ.
- 45-acre site of the former ConvaTec corporate offices, purchased for \$5.9M by Somerset Cty. Improvement Authority.