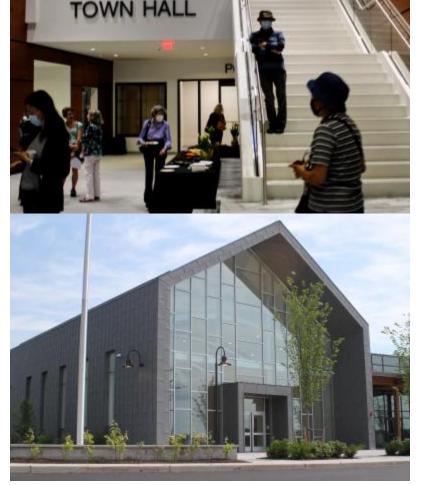

### **New Municipal Center & Library**

- 62,500 square feet total, including the Somerset County Library Branch of 20,000 square feet.
- Library and Police Dept. on first floor. All other municipal offices on second floor.
- The Library Branch includes small study rooms, a conference room, a children's section, a lounge area for parents and casual readers, a sound proof studio for podcasting and recordings and lockers outside for after-hours pick-up of books via a code sent to mobile phone or device.
- Eleven formal meeting rooms, with the largest accommodating 100 people.
- Space for community artwork and items of historical and cultural importance included inside the building.
- Council chambers are open and airy with glass entranceway. The roofline here evokes the stature of a gable barn, reflecting Montgomery's agricultural heritage.
- Stone, wood, and glass exterior. Natural colors in a contemporary style.
- The project includes green space around the building, an events plaza, and rain garden.
- Design by DMR Architect of Hasbrouk Heights, NJ and construction by Debco Inc. of Wayne,
   NJ.
- 45-acre site of the former ConvaTec corporate offices, purchased for \$5.9M by Somerset Cty. Improvement Authority.