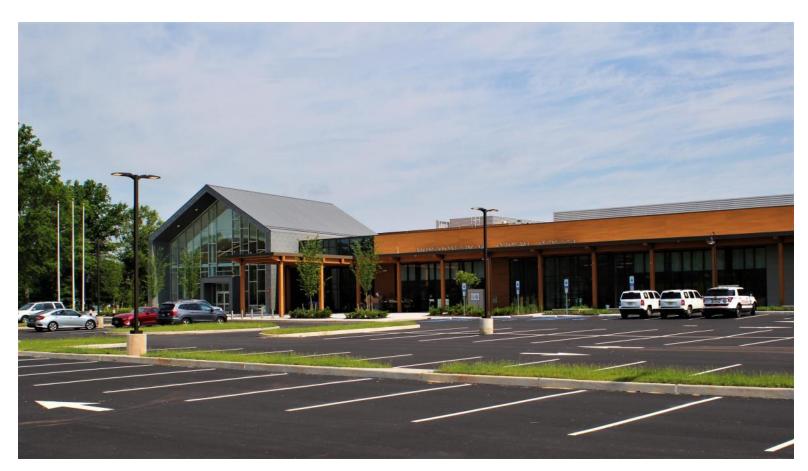

### State of the Art Public Space for All

The new Montgomery Municipal Center is located just west of the intersection of Orchard Road and Route 206, near our schools and shopping district. Here are some highlights:

- 62,500 square feet total, including the Somerset County Library Branch of 20,000 square feet.
- Library and Police Dept. on first floor. All other municipal offices on second floor.
- The Library Branch includes small study rooms, a conference room, a children's section, a lounge area for parents and casual readers, a sound proof studio for podcasting and recordings and lockers outside for after-hours pick-up of books via a code sent to mobile phone or device.
- Eleven formal meeting rooms, with the largest accommodating 100 people.
- Space for community artwork and items of historical and cultural importance included inside the building.
- Council chambers are open and airy with glass entranceway. The roofline here evokes the stature of a gable barn, reflecting Montgomery's agricultural heritage.
- Stone, wood, and glass exterior. Natural colors in a contemporary style.
- The project includes green space around the building, an events plaza, and rain garden.
- Design by DMR Architect of Hasbrouk Heights, NJ and construction by Debco Inc. of Wayne,
   NJ.
- 45-acre site of the former ConvaTec corporate offices, purchased for \$5.9M by Somerset Cty. Improvement Authority.