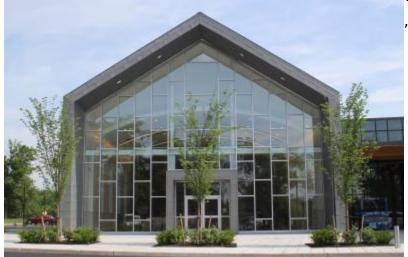

- 62,500 square feet total, including the Somerset County Library Branch of 20,000 square feet.
- Library and Police Dept. on first floor. All other municipal offices on second floor.
- The Library Branch includes small study rooms, a conference room, a children's section, a lounge area for parents and casual readers, a sound proof studio for podcasting and recordings and lockers outside for after-hours pick-up of books via a code sent to mobile phone or device.
- Eleven formal meeting rooms, with the largest accommodating 100 people.
- Space for community artwork and items of historical and cultural importance included inside the building.
- Council chambers are open and airy with glass entranceway. The roofline here evokes the stature of a gable barn, reflecting Montgomery's agricultural heritage.
- Stone, wood, and glass exterior. Natural colors in a contemporary style.
- The project includes green space around the building, an events plaza, and rain garden.
- Design by DMR Architect of Hasbrouk Heights, NJ and construction by Debco Inc. of Wayne,
   NJ.
- 45-acre site of the former ConvaTec corporate offices, purchased for \$5.9M by Somerset Cty. Improvement Authority.