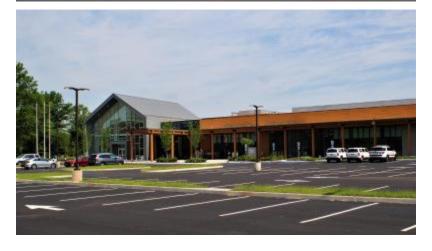

### State of the Art Public Space for All

The new Montgomery Municipal Center is located just west of the intersection of Orchard Road and Route 206, near our schools and shopping district. Here are some highlights:

- 62,500 square feet total, including the Somerset County Library Branch of 20,000 square feet.
- Library and Police Dept. on first floor. All other municipal offices on second floor.
- The Library Branch includes small study rooms, a conference room, a children's section, a lounge area for parents and casual readers, a sound proof studio for podcasting and recordings and lockers outside for after-hours pick-up of books via a code sent to mobile phone or device.
- Eleven formal meeting rooms, with the largest accommodating 100 people.
- Space for community artwork and items of historical and cultural importance included inside the building.
- Council chambers are open and airy with glass entranceway. The roofline here evokes the stature of a gable barn, reflecting Montgomery's agricultural heritage.
- Stone, wood, and glass exterior. Natural colors in a contemporary style.
- The project includes green space around the building, an events plaza, and rain garden.
- Design by DMR Architect of Hasbrouk Heights, NJ and construction by Debco Inc. of Wayne,
   NJ.
- 45-acre site of the former ConvaTec corporate offices, purchased for \$5.9M by Somerset Cty. Improvement Authority.