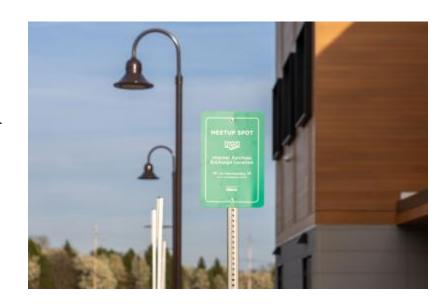

## **Digital Exchange Point at Municipal Center**

News Release Date 04-24-2024

With the rise in online marketplaces, Montgomery Township has established a digital exchange point at our municipal center. This is a public location that is safer for meeting people from online to buy and sell.

While the exchange location in our parking lot is under video surveillance, our police department reminds you to still follow common sense safety guidelines.

2 Bring a friend or relative

3□ Keep jewelry and excess cash out of view